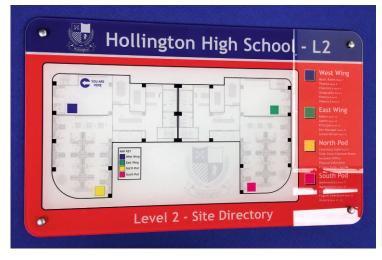

## Clearview Polished Acrylic Wall Mounted School Signs

Create a WOW Effect with our Clearview Acrylic Sign Panels. Full colour customized designs are UV printed directly to the reverse of a 5mm clear acrylic panel. The panel has child friendly rounded corners and a stylish polished edge. You can choose between tasteful stand off sign fixings or flush mounted screw fixings. Our Clearview sign panels are an ideal way to greet or assist visitors to your school or to promote your values. We have a range of sizes and backing panels available.