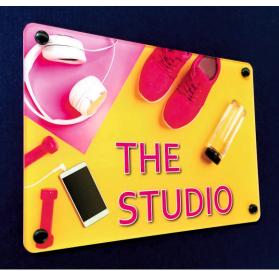

## Clearview Polished Acrylic Wall Mounted School Signs

Create a WOW Effect with our Clearview Acrylic Sign Panels. Full colour customized designs are UV printed directly to the reverse of a 5mm clear acrylic panel. The panel has child friendly rounded corners and a stylish polished edge. You can choose between tasteful stand off sign fixings or flush mounted screw fixings. Our Clearview sign panels are an ideal way to greet or assist visitors to your school or to promote your values. We have a range of sizes and backing panels available.