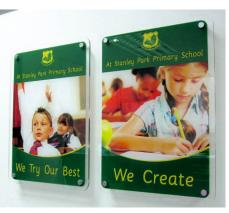

## Clearview Polished Acrylic Wall Mounted School Signs

Create a WOW Effect with our Clearview Acrylic Sign Panels. Full colour customized designs are UV printed directly to the reverse of a 5mm clear acrylic panel. The panel has child friendly rounded corners and a stylish polished edge. You can choose between tasteful stand off sign fixings or flush mounted screw fixings. Our Clearview sign panels are an ideal way to greet or assist visitors to your school or to promote your values. We have a range of sizes and backing panels available.